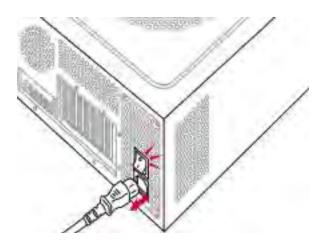

Step 1.

Turn off your PC, PSU switch and unplug the AC power cord

Step 2.

Open your PC case (refer to your PC manufactures guide for more details)

Step 3.

Remove the PCIe slot covers and or existing Graphics Card. Note. Your Diamond 5450 comes with two low profile brackets, one for HDMI and DVI and a second one for VGA. note for VGA support you will need to use the both low profile brackets and a second slot cover.

# Step 8.

Step 10

Plug the AC power cord back in, turn your PSU switch to the ON position and power up your PC

Driver Installation:

For the latest drivers visit the AMD support site from the link below:

https://www.amd.com/en/support/graphics/amd-radeon-hd/ati-radeon-hd-5000-series/ati-radeon-hd-5450