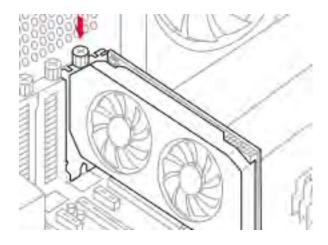

Step 4.

Insert the Diamond Graphics Card, ensure that is seated and locked in.

Step 5.

Confirm the PCIe locking mechanism is locked

Step 6.

Secure the card with the bracket thumb screws

Step 7.

Put your PC case cover back into the closed position