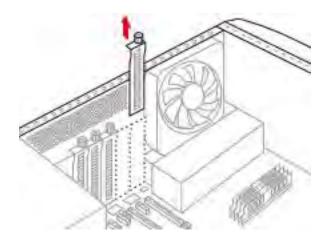

Step 1.

Turn off your PC, PSU switch and unplug the AC power cord

Step 2.

Open your PC case (refer to your PC manufactures guide for more details)

Step 3.

Remove the PCIe slot covers and or existing Graphics Card. Note. Your Diamond 5450 comes with two low profile brackets, one for HDMI and DVI and a second one for VGA. note for VGA support you will need to use the both low profile brackets and a second slot cover.

Step 4.

Insert the Diamond Graphics Card, ensure that is seated and locked in.

Step 5.

Confirm the PCIe locking mechanism is locked

Step 6.

Secure the card with the bracket thumb screws

Step 7.

Put your PC case cover back into the closed position