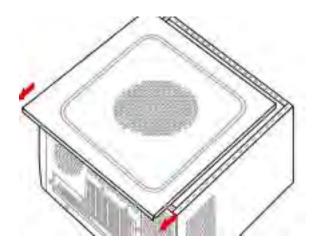

Step 1.

Turn off your PC, PSU switch and unplug the AC power cord

Step 2.

Open your PC case (refer to your PC manufactures guide for more details)

Step 3.

Remove the PCIe slot covers and or existing Graphics Card. Note. Your Diamond 5450 comes with two low profile brackets, one for HDMI and DVI and a second one for VGA. note for VGA support you will need to use the both low profile brackets and a second slot cover.