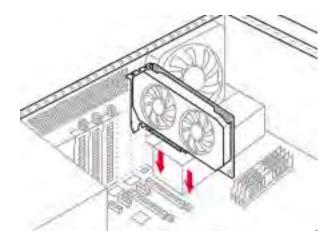

Step 1.

Turn off your PC, PSU switch and unplug the AC power cord

Step 2.

Open your PC case (refer to your PC manufactures guide for more details)

Step 3.

Remove the PCIe slot covers and or existing Graphics Card. Note. Your Diamond 5450 comes with two low profile brackets, one for HDMI and DVI and a second one for VGA. note for VGA support you will need to use the both low profile brackets and a second slot cover.

Step 4.

Insert the Diamond Graphics Card, ensure that is seated and locked in.

Step 5.

Confirm the PCIe locking mechanism is locked

Step 6.

Secure the card with the bracket thumb screws

Step 7.

Put your PC case cover back into the closed position