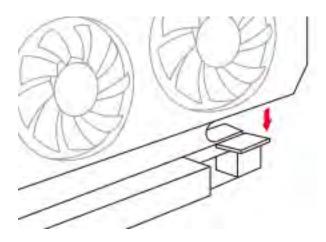

Step 4.

Insert the Diamond Graphics Card, ensure that is seated and locked in.

Step 5.

Confirm the PCIe locking mechanism is locked

Step 6.

Secure the card with the bracket thumb screws

Step 7.

Put your PC case cover back into the closed position