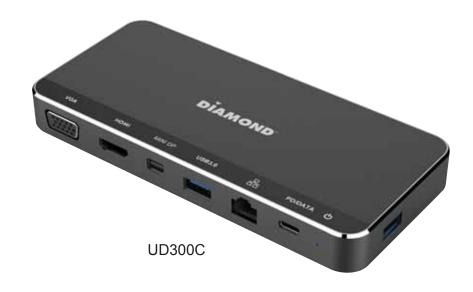

## **Unbeatable Versatility in a Compact Docking Station**

The Diamond Triple Display Mini- Docking Station offers unbeatable universal connectivity. 1 Gigabit Ethernet port, 1 Mini DP port, 1 HDMI port, 2 USB 3.1 ports, 1 USB-C port and 1 VGA port.