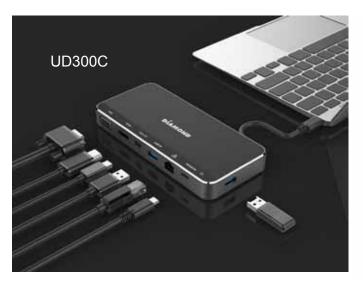

## **Unbeatable Versatility in a Compact Docking Station**

The Diamond Triple Display Mini- Docking Station offers unbeatable universal connectivity. 1 Gigabit Ethernet port, 1 Mini DP port, 1 HDMI port, 2 USB 3.1 ports, 1 USB-C port and 1 VGA port.