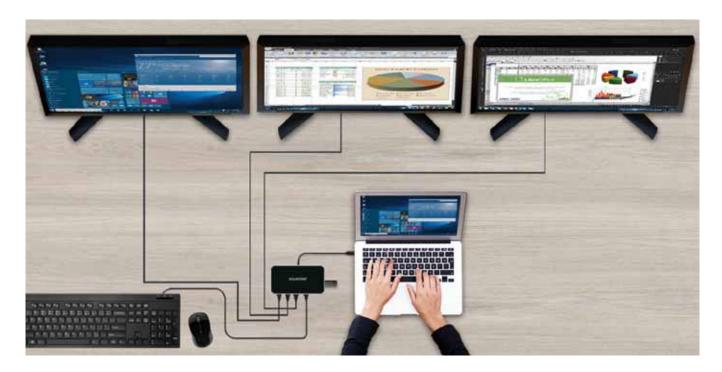

#### **Triple Display and Universal Connectivity**

Expand your view by giving yourself more screen real-estate. Connect up to 3 additional monitors as well as all of your USB devices. The Diamond Triple Display Mini-Docking Station lets you mirror or extend your screen. This allows visibility of more applications simultaneously.