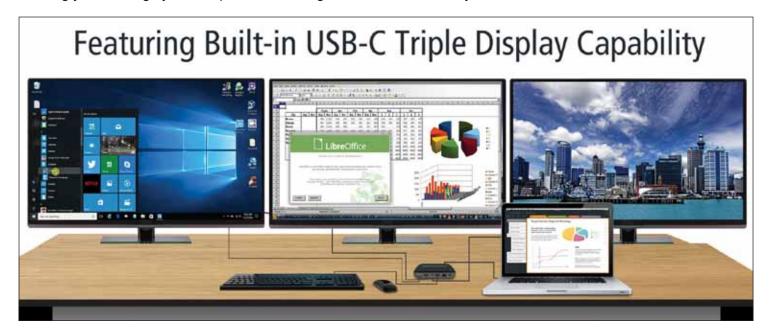

#### **Triple Display and Universal Connectivity**

Expand your view by giving yourself more screen real-estate. Connect up to 3 additional monitors as well as all of your USB devices. The Diamond Triple Display Mini-Docking Station lets you mirror or extend your screen. This allows visibility of more applications simultaneously.