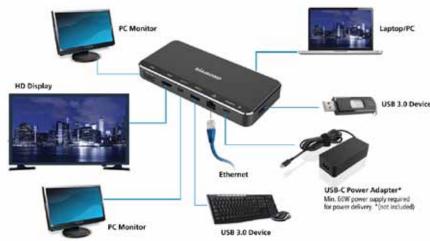

#### **Triple Display and Universal Connectivity**

Expand your view by giving yourself more screen real-estate. Connect up to 3 additional monitors as well as all of your USB devices. The Diamond Triple Display Mini-Docking Station lets you mirror or extend your screen. This allows visibility of more applications simultaneously.

## **Unbeatable Versatility in a Compact Docking Station**

The Diamond Triple Display Mini- Docking Station offers unbeatable universal connectivity. 1 Gigabit Ethernet port, 1 Mini DP port, 1 HDMI port, 2 USB 3.1 ports, 1 USB-C port and 1 VGA port.